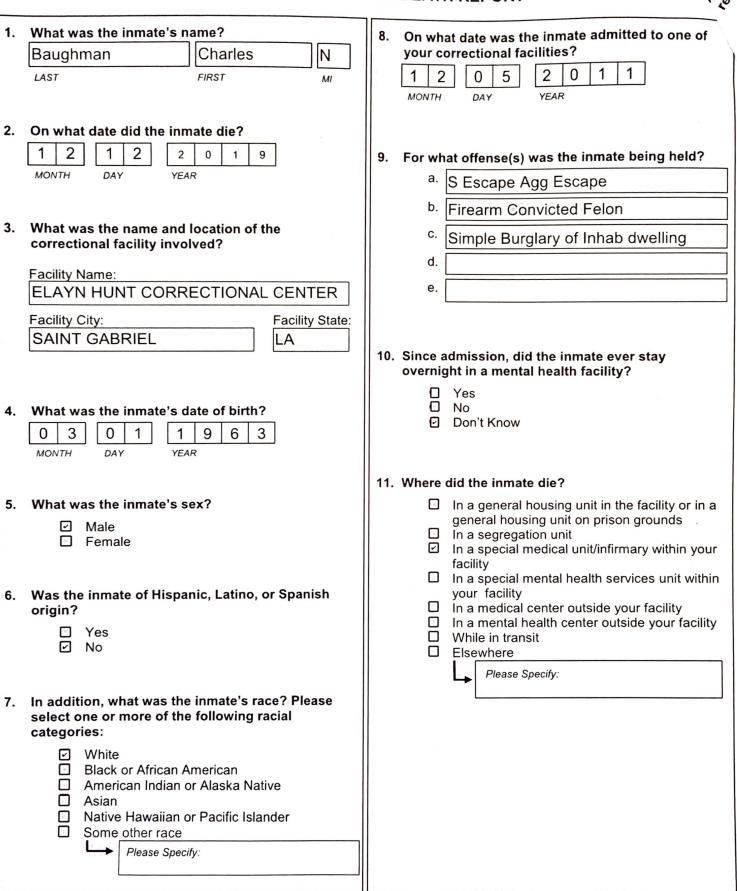

### BURDEN STATEMENT

| 1. | What was the inmate's name?  Armstrong  Carlos  V  LAST  FIRST  MI                                                                                                                                                                                 | 8. On what date was the inmate admitted to one of your correctional facilities?  1 0 3 0 1 9 9 8  MONTH DAY YEAR                                                                                                                                                               |
|----|----------------------------------------------------------------------------------------------------------------------------------------------------------------------------------------------------------------------------------------------------|--------------------------------------------------------------------------------------------------------------------------------------------------------------------------------------------------------------------------------------------------------------------------------|
| 2. | On what date did the inmate die?  1 2 0 3 2 0 1 9  MONTH DAY YEAR                                                                                                                                                                                  | 9. For what offense(s) was the inmate being held?  a. Second Degree Murder  b.                                                                                                                                                                                                 |
| 3. | What was the name and location of the correctional facility involved?  Facility Name:  ELAYN HUNT CORRECTIONAL CENTER  Facility City:  Facility State:  SAINT GABRIEL  LA                                                                          | c. d. e.                                                                                                                                                                                                                                                                       |
| 4. | What was the inmate's date of birth?                                                                                                                                                                                                               | 10. Since admission, did the inmate ever stay overnight in a mental health facility?  ☐ Yes ☐ No ☐ Don't Know                                                                                                                                                                  |
|    | 0 7 1 2 1 9 7 6<br>MONTH DAY YEAR                                                                                                                                                                                                                  | 11. Where did the inmate die?                                                                                                                                                                                                                                                  |
| 5. | What was the inmate's sex?  ☑ Male □ Female                                                                                                                                                                                                        | <ul> <li>□ In a general housing unit in the facility or in a general housing unit on prison grounds</li> <li>□ In a segregation unit</li> <li>□ In a special medical unit/infirmary within your facility</li> <li>□ In a special mental health services unit within</li> </ul> |
| 6. | Was the inmate of Hispanic, Latino, or Spanish origin?  ☐ Yes ☐ No                                                                                                                                                                                 | your facility In a medical center outside your facility In a mental health center outside your facility While in transit Elsewhere  Please Specify:                                                                                                                            |
| 7. | In addition, what was the inmate's race? Please select one or more of the following racial categories:  White Black or African American American Indian or Alaska Native Asian Native Hawaiian or Pacific Islander Some other race Please Specify: |                                                                                                                                                                                                                                                                                |