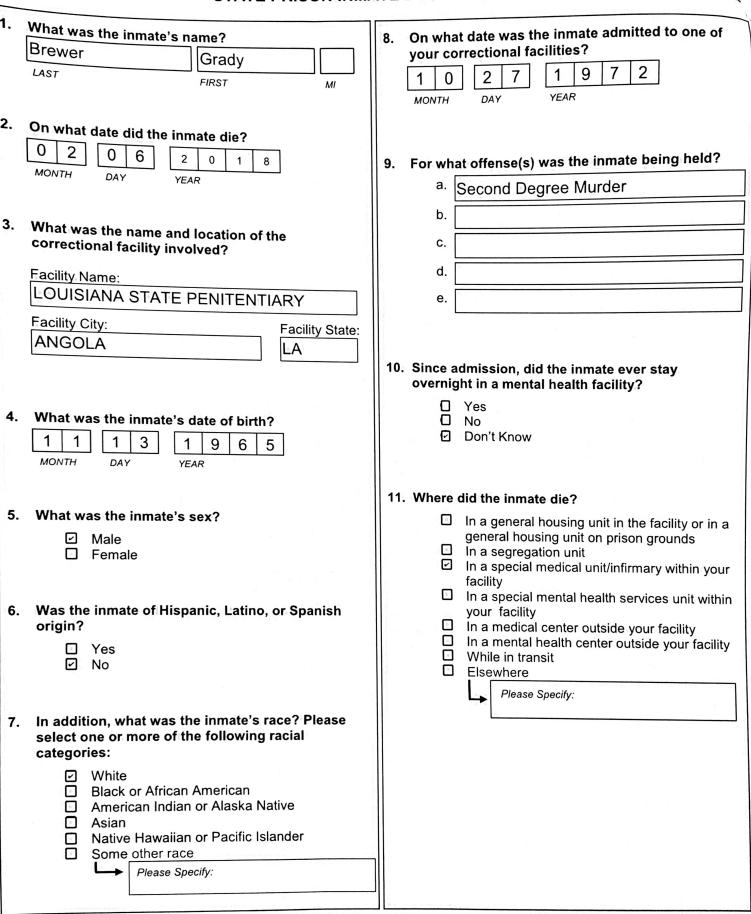

#### **BURDEN STATEMENT**

| 1. | What was the inmate's name?  Baker  William  LAST  FIRST  MI                                                                                                                                                                     | 8.  | On what date was the inmate admitted to one of your correctional facilities?  O 3 2 5 1 9 8 0  MONTH DAY YEAR                                                                                                                                                          |
|----|----------------------------------------------------------------------------------------------------------------------------------------------------------------------------------------------------------------------------------|-----|------------------------------------------------------------------------------------------------------------------------------------------------------------------------------------------------------------------------------------------------------------------------|
| 2. | On what date did the inmate die?  1 2 0 6 2 0 1 8  MONTH DAY YEAR                                                                                                                                                                | 9.  | For what offense(s) was the inmate being held?  a. Simple Robbery  b. Aggravated Rape                                                                                                                                                                                  |
| 3. | What was the name and location of the correctional facility involved?                                                                                                                                                            |     | c. d.                                                                                                                                                                                                                                                                  |
|    | Facility Name:  LOUISIANA STATE PENITENTIARY                                                                                                                                                                                     |     | e.                                                                                                                                                                                                                                                                     |
|    | Facility City: Facility State:  ANGOLA LA                                                                                                                                                                                        | 10. | Since admission, did the inmate ever stay overnight in a mental health facility?                                                                                                                                                                                       |
| 4. | What was the inmate's date of birth?  1 2 0 6 1 9 5 5  MONTH DAY YEAR                                                                                                                                                            |     | ☐ Yes<br>☐ No<br>☑ Don't Know                                                                                                                                                                                                                                          |
|    |                                                                                                                                                                                                                                  | 11. | Where did the inmate die?                                                                                                                                                                                                                                              |
| 5. | What was the inmate's sex?  ☑ Male □ Female                                                                                                                                                                                      |     | <ul> <li>In a general housing unit in the facility or in a general housing unit on prison grounds</li> <li>In a segregation unit</li> <li>In a special medical unit/infirmary within your facility</li> <li>In a special mental health services unit within</li> </ul> |
| 6. | Was the inmate of Hispanic, Latino, or Spanish origin?  ☐ Yes ☐ No                                                                                                                                                               |     | your facility In a medical center outside your facility In a mental health center outside your facility While in transit Elsewhere  Please Specify:                                                                                                                    |
| 7. | In addition, what was the inmate's race? Please select one or more of the following racial categories:                                                                                                                           | 2   |                                                                                                                                                                                                                                                                        |
|    | <ul> <li>White</li> <li>□ Black or African American</li> <li>□ American Indian or Alaska Native</li> <li>□ Asian</li> <li>□ Native Hawaiian or Pacific Islander</li> <li>□ Some other race</li> <li>► Please Specify:</li> </ul> |     |                                                                                                                                                                                                                                                                        |