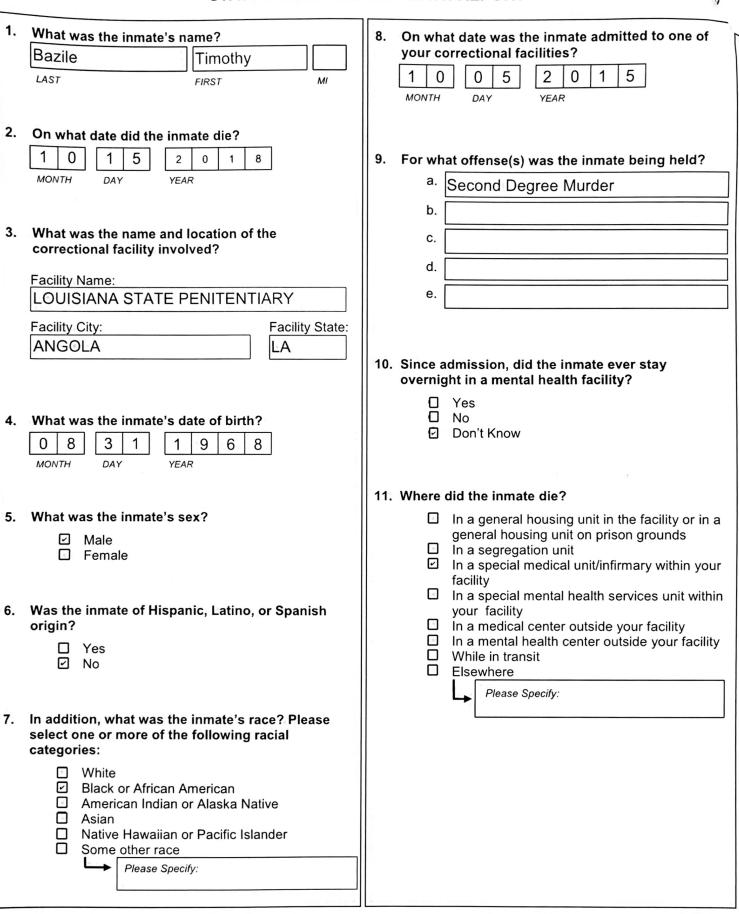

#### **BURDEN STATEMENT**

| 1. | What was the inmate's name?  Baker  William  LAST  FIRST  MI                                                                                                                                                                     | 8.  | On what date was the inmate admitted to one of your correctional facilities?  O 3 2 5 1 9 8 0  MONTH DAY YEAR                                                                                                                                                          |
|----|----------------------------------------------------------------------------------------------------------------------------------------------------------------------------------------------------------------------------------|-----|------------------------------------------------------------------------------------------------------------------------------------------------------------------------------------------------------------------------------------------------------------------------|
| 2. | On what date did the inmate die?  1 2 0 6 2 0 1 8  MONTH DAY YEAR                                                                                                                                                                | 9.  | For what offense(s) was the inmate being held?  a. Simple Robbery  b. Aggravated Rape                                                                                                                                                                                  |
| 3. | What was the name and location of the correctional facility involved?                                                                                                                                                            |     | c. d.                                                                                                                                                                                                                                                                  |
|    | Facility Name:  LOUISIANA STATE PENITENTIARY                                                                                                                                                                                     |     | e.                                                                                                                                                                                                                                                                     |
|    | Facility City: Facility State:  ANGOLA LA                                                                                                                                                                                        | 10. | Since admission, did the inmate ever stay overnight in a mental health facility?                                                                                                                                                                                       |
| 4. | What was the inmate's date of birth?  1 2 0 6 1 9 5 5  MONTH DAY YEAR                                                                                                                                                            |     | ☐ Yes<br>☐ No<br>☑ Don't Know                                                                                                                                                                                                                                          |
|    |                                                                                                                                                                                                                                  | 11. | Where did the inmate die?                                                                                                                                                                                                                                              |
| 5. | What was the inmate's sex?  ☑ Male □ Female                                                                                                                                                                                      |     | <ul> <li>In a general housing unit in the facility or in a general housing unit on prison grounds</li> <li>In a segregation unit</li> <li>In a special medical unit/infirmary within your facility</li> <li>In a special mental health services unit within</li> </ul> |
| 6. | Was the inmate of Hispanic, Latino, or Spanish origin?  ☐ Yes ☐ No                                                                                                                                                               |     | your facility In a medical center outside your facility In a mental health center outside your facility While in transit Elsewhere  Please Specify:                                                                                                                    |
| 7. | In addition, what was the inmate's race? Please select one or more of the following racial categories:                                                                                                                           | 2   |                                                                                                                                                                                                                                                                        |
|    | <ul> <li>White</li> <li>□ Black or African American</li> <li>□ American Indian or Alaska Native</li> <li>□ Asian</li> <li>□ Native Hawaiian or Pacific Islander</li> <li>□ Some other race</li> <li>► Please Specify:</li> </ul> |     |                                                                                                                                                                                                                                                                        |