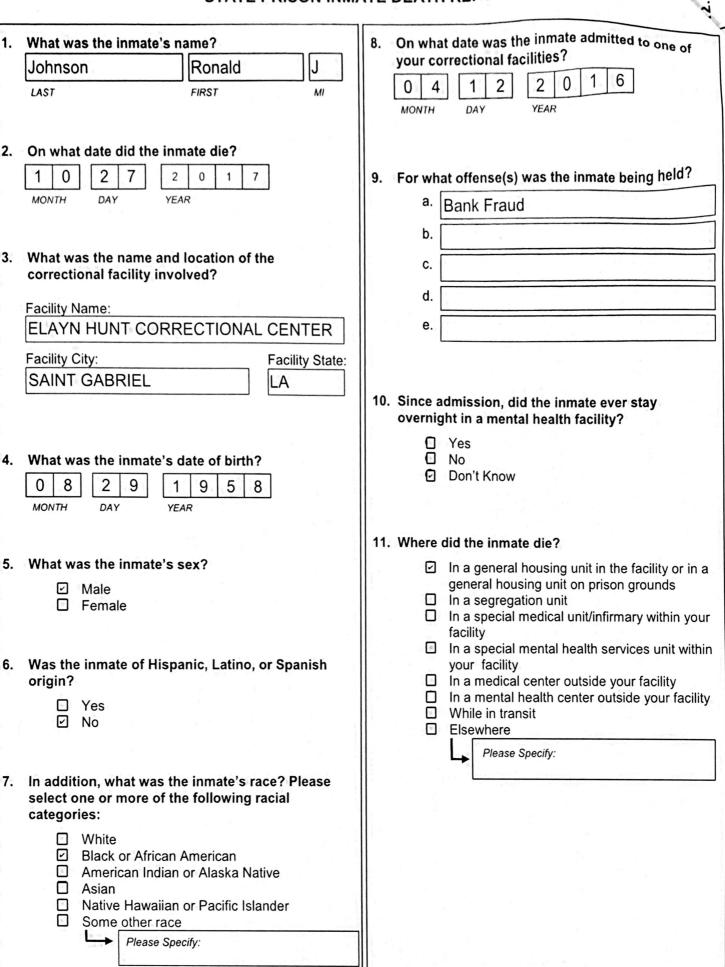

# **BURDEN STATEMENT**

Are the review

7e of

| 16. Exclud               | ling emergency care provided at the time of death, did the inmate receive any of the following medical es for the medical condition that caused his/her death after admission to your correctional facilities?                                                                                                                                                                                                                             |
|--------------------------|--------------------------------------------------------------------------------------------------------------------------------------------------------------------------------------------------------------------------------------------------------------------------------------------------------------------------------------------------------------------------------------------------------------------------------------------|
|                          | NOT APPLICABLE—Cause of death was accidental injury, intoxication, suicide, or homicide                                                                                                                                                                                                                                                                                                                                                    |
|                          | A. Evaluated by physician/medical staff                                                                                                                                                                                                                                                                                                                                                                                                    |
|                          |                                                                                                                                                                                                                                                                                                                                                                                                                                            |
| after a∉<br>"Pre-e.<br>□ | ne cause of death the result of a pre-existing medical condition or did the inmate develop the condition dmission? (If multiple conditions caused the death and any of the conditions were pre-existing, mark xisting medical condition.")  NOT APPLICABLE—Cause of death was accidental injury, intoxication, suicide, or homicide  Pre-existing medical condition  Deceased developed condition after admission  Could not be determined |
| Please add               | any additional notes regarding this death here:                                                                                                                                                                                                                                                                                                                                                                                            |
|                          |                                                                                                                                                                                                                                                                                                                                                                                                                                            |

| Und you             | Nah   | OMB No. 1121-0249 Approval Expires 03/31/2019     |           |                                                                                                           |  |
|---------------------|-------|---------------------------------------------------|-----------|-----------------------------------------------------------------------------------------------------------|--|
| (Addendun           | ndum) | DEATHS IN CUSTOD<br>STATE PRISON IN<br>DEATH REPO | IMATE     | U.S. DEPARTMENT OF JUSTICE BUREAU OF JUSTICE STATISTICS AND ACTING AS COLLECTION AGENT: RTI INTERNATIONAL |  |
| 1                   |       | FORM COMPLETE                                     | ED BY:    |                                                                                                           |  |
| Name                |       | 2 1 1 2 2 2 2 2 2 2 2 2 2 2 2 2 2 2 2 2           |           |                                                                                                           |  |
|                     |       | 246                                               | Title     |                                                                                                           |  |
| Official<br>Address |       |                                                   |           |                                                                                                           |  |
| dress               |       |                                                   | Telephone |                                                                                                           |  |
| City                |       |                                                   | FAX       |                                                                                                           |  |
| State               | Zip   | E-mail                                            |           |                                                                                                           |  |