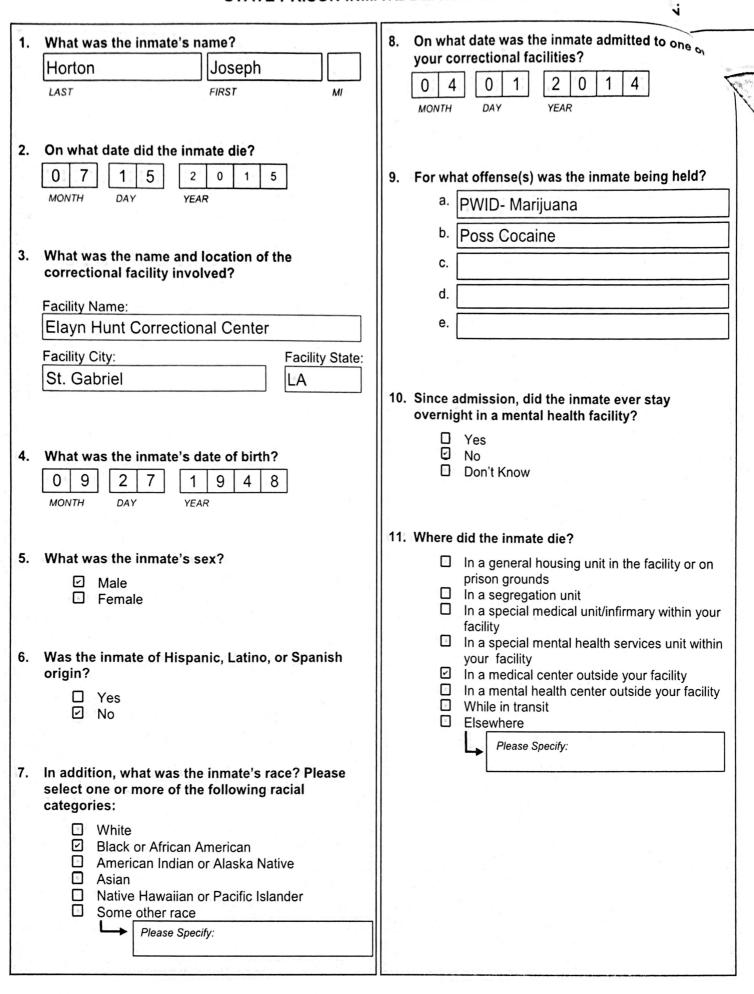

| 1. | What was the inmate's name?                                                                | 8.  |         | at date was the inmate admitted to one of                             |
|----|--------------------------------------------------------------------------------------------|-----|---------|-----------------------------------------------------------------------|
|    | Barrick Jackie                                                                             |     |         | orrectional facilities?                                               |
|    | LAST FIRST MI                                                                              |     | 0 7     |                                                                       |
|    |                                                                                            | -   | MONTH   | DAY YEAR                                                              |
| 2. | On what date did the inmate die?                                                           |     |         |                                                                       |
| 2. |                                                                                            |     | F       |                                                                       |
|    | 0 9 0 6 2 0 1 5                                                                            | 9.  |         | at offense(s) was the inmate being held?                              |
|    | MONTH DAY YEAR                                                                             |     | a.      | Theft                                                                 |
|    |                                                                                            |     | b.      |                                                                       |
| 3. | What was the name and location of the                                                      |     | c.      |                                                                       |
|    | correctional facility involved?                                                            |     |         |                                                                       |
|    | Facility Name:                                                                             |     | d.      |                                                                       |
|    | Louisiana Correctional Institute for Women                                                 |     | e.      |                                                                       |
|    | Facility City: Facility State:                                                             |     |         |                                                                       |
|    | St.Gabriel LA                                                                              |     |         |                                                                       |
|    | E.T.                                                                                       | 10. |         | dmission, did the inmate ever stay                                    |
|    |                                                                                            | 1   | overnig | ght in a mental health facility?                                      |
|    |                                                                                            |     |         | Yes                                                                   |
| 4. | What was the inmate's date of birth?                                                       |     |         | No<br>Don't Know                                                      |
|    | 0 3 1 7 1 9 7 5                                                                            |     | _       |                                                                       |
|    | MONTH DAY YEAR                                                                             |     |         |                                                                       |
|    |                                                                                            | 11. | Where   | did the inmate die?                                                   |
| 5. | What was the inmate's sex?                                                                 |     |         | In a general housing unit in the facility or on                       |
|    | ☐ Male                                                                                     |     | _       | prison grounds                                                        |
|    | ☑ Female                                                                                   |     |         | In a segregation unit In a special medical unit/infirmary within your |
|    |                                                                                            |     | _       | facility                                                              |
| _  | Was the investo of Hispania Letina or Spenish                                              |     |         | In a special mental health services unit within                       |
| 6. | Was the inmate of Hispanic, Latino, or Spanish origin?                                     | - 1 |         | your facility In a medical center outside your facility               |
|    | ☐ Yes                                                                                      |     |         | In a mental health center outside your facility                       |
|    | ☑ No                                                                                       |     |         | While in transit<br>Elsewhere                                         |
|    |                                                                                            |     | _       | Bloom Specific                                                        |
|    | Y                                                                                          |     |         | Our Lady of the Lake                                                  |
| 7. | In addition, what was the inmate's race? Please select one or more of the following racial |     |         |                                                                       |
|    | categories:                                                                                |     |         |                                                                       |
|    | ☑ White                                                                                    |     |         |                                                                       |
|    | ☐ Black or African American                                                                |     |         |                                                                       |
|    | <ul><li>☐ American Indian or Alaska Native</li><li>☐ Asian</li></ul>                       |     |         |                                                                       |
|    | ☐ Native Hawaiian or Pacific Islander                                                      |     |         |                                                                       |
|    | □ Some other race                                                                          |     |         |                                                                       |
|    | Please Specify:                                                                            |     |         |                                                                       |
|    | N 191 - N                                                                                  |     |         |                                                                       |