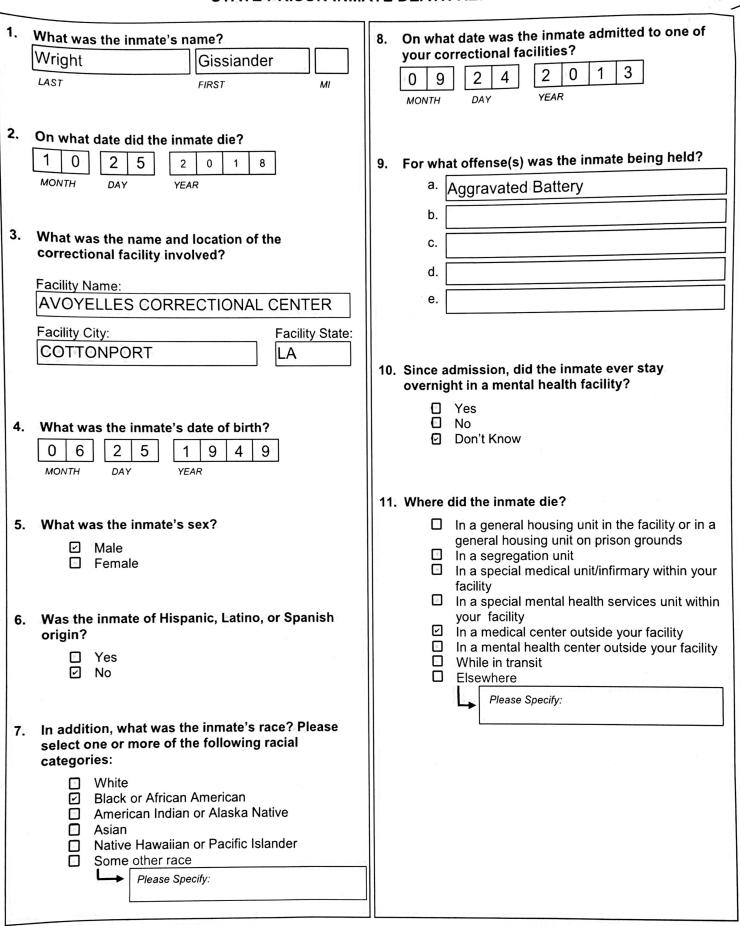

#### **BURDEN STATEMENT**

What was the inmate's name? On what date was the inmate admitted to one of your correctional facilities? Carver Herbert 6 3 1 5 FIRST LAST MONTH DAY YEAR On what date did the inmate die? 1 0 8 2 0 For what offense(s) was the inmate being held? MONTH DAY YEAR Att Forcible Rape b. What was the name and location of the C. correctional facility involved? d. Facility Name: e. AVOYELLES CORRECTIONAL CENTER Facility City: Facility State: COTTONPORT LΑ 10. Since admission, did the inmate ever stay overnight in a mental health facility? Yes 10 No What was the inmate's date of birth? Don't Know 9 5 5 MONTH DAY YEAR 11. Where did the inmate die? What was the inmate's sex? In a general housing unit in the facility or in a general housing unit on prison grounds ☑ Male In a segregation unit Female ☐ In a special medical unit/infirmary within your facility ☐ In a special mental health services unit within your facility 6. Was the inmate of Hispanic, Latino, or Spanish ☑ In a medical center outside your facility origin? ■ In a mental health center outside your facility Yes While in transit ✓ No Elsewhere Please Specify: In addition, what was the inmate's race? Please select one or more of the following racial categories: White Black or African American American Indian or Alaska Native Asian ■ Native Hawaiian or Pacific Islander Some other race Please Specify: