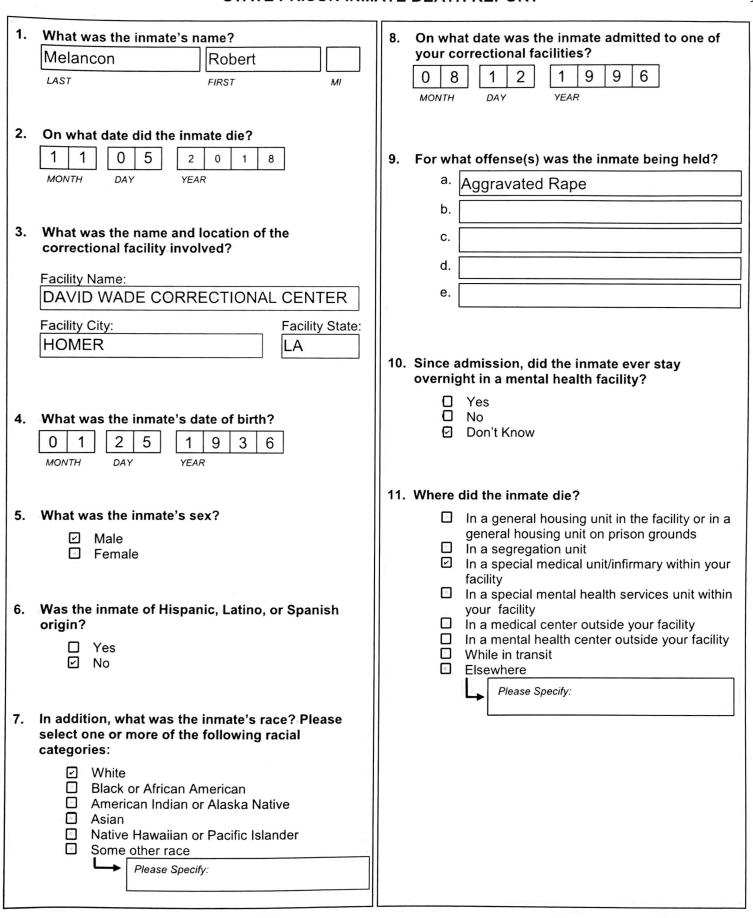

#### **BURDEN STATEMENT**

| 1  | William                                                             |     |                                                                                                 |
|----|---------------------------------------------------------------------|-----|-------------------------------------------------------------------------------------------------|
| 1. | What was the inmate's name?                                         | 8.  | On what date was the inmate admitted to one of your correctional facilities?                    |
|    | Ammons                                                              |     |                                                                                                 |
|    | LAST FIRST MI                                                       |     | 0 4 1 8 2 0 1 8                                                                                 |
|    |                                                                     |     | MONTH DAY YEAR                                                                                  |
| 2. | On what data did the immeter dia?                                   |     |                                                                                                 |
| ۷. | On what date did the inmate die?                                    |     |                                                                                                 |
|    | 1 0 2 4 2 0 1 8                                                     | 9.  | For what offense(s) was the inmate being held?                                                  |
|    | MONTH DAY YEAR                                                      |     | a. Schedule 2                                                                                   |
|    |                                                                     |     | b.                                                                                              |
| 3. | What was the name and location of the                               |     |                                                                                                 |
|    | correctional facility involved?                                     |     | C                                                                                               |
|    | - W. M.                                                             |     | d.                                                                                              |
|    | Facility Name:  DAVID WADE CORRECTIONAL CENTER                      |     | e.                                                                                              |
|    | DAVID WADE CORRECTIONAL CENTER                                      |     |                                                                                                 |
|    | Facility City: Facility State:                                      |     |                                                                                                 |
|    | HOMER                                                               |     |                                                                                                 |
|    |                                                                     | 10. | Since admission, did the inmate ever stay overnight in a mental health facility?                |
|    |                                                                     |     |                                                                                                 |
| 4. | What was the inmate's date of birth?                                |     | ☐ Yes<br>☐ No                                                                                   |
| •• |                                                                     |     | ☑ Don't Know                                                                                    |
|    | 0 8 2 7 1 9 5 8<br>MONTH DAY YEAR                                   |     |                                                                                                 |
|    | MONTH DAT TEAR                                                      |     |                                                                                                 |
|    |                                                                     | 11. | Where did the inmate die?                                                                       |
| 5. | What was the inmate's sex?                                          |     | ☐ In a general housing unit in the facility or in a                                             |
|    | ✓ Male                                                              |     | general housing unit on prison grounds                                                          |
|    | ☐ Female                                                            |     | <ul><li>In a segregation unit</li><li>In a special medical unit/infirmary within your</li></ul> |
|    |                                                                     |     | facility                                                                                        |
| ^  | Man the immete of Historia Letina on Conside                        |     | ☐ In a special mental health services unit within                                               |
| 6. | Was the inmate of Hispanic, Latino, or Spanish origin?              |     | your facility  In a medical center outside your facility                                        |
|    | ☐ Yes                                                               |     | In a mental health center outside your facility                                                 |
|    | ☑ No                                                                |     | <ul><li>☐ While in transit</li><li>☐ Elsewhere</li></ul>                                        |
|    |                                                                     |     | Please Specify:                                                                                 |
|    |                                                                     |     | r rouse openiny.                                                                                |
| 7. | In addition, what was the inmate's race? Please                     |     |                                                                                                 |
|    | select one or more of the following racial categories:              |     |                                                                                                 |
|    | ☑ White                                                             |     |                                                                                                 |
|    | ☐ Black or African American                                         |     |                                                                                                 |
|    | American Indian or Alaska Native                                    |     |                                                                                                 |
|    | <ul><li>Asian</li><li>Native Hawaiian or Pacific Islander</li></ul> |     |                                                                                                 |
|    | Some other race                                                     |     |                                                                                                 |
|    | Please Specify:                                                     |     |                                                                                                 |
|    | 7.                                                                  |     |                                                                                                 |